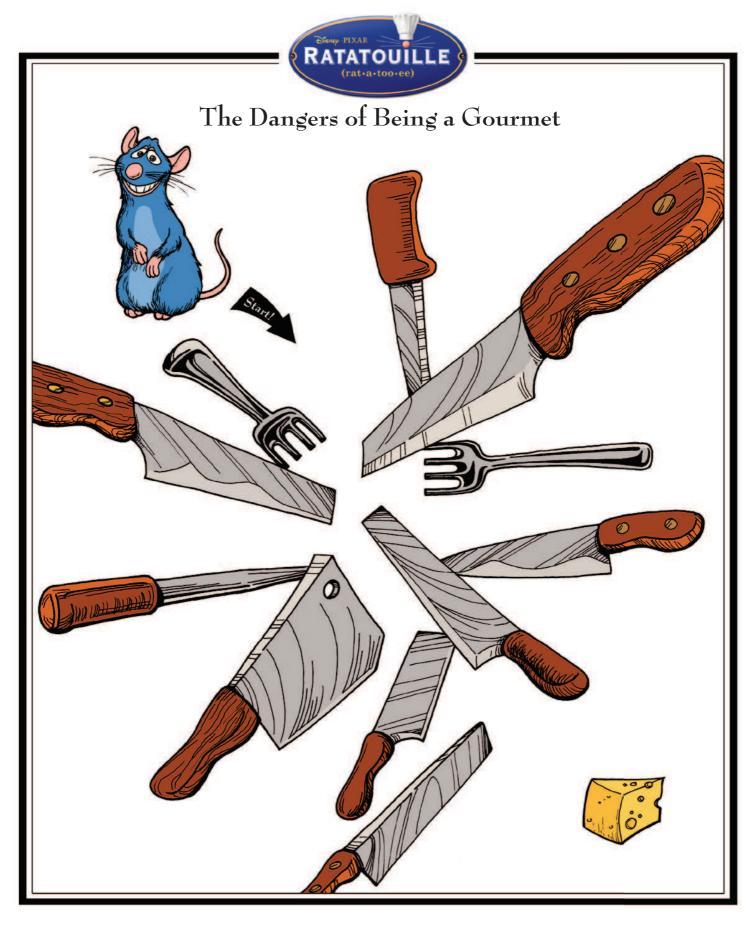

## What's Missing?

Seven things in the top image are missing from the bottom one. Can you find them all?

Help Remy navigate around the knives thrown by angry chefs to get the cheese. Be careful!

Being a rat chef in a world of humans is tough! Help Remy get to Gusteau's restaurant without getting caught.