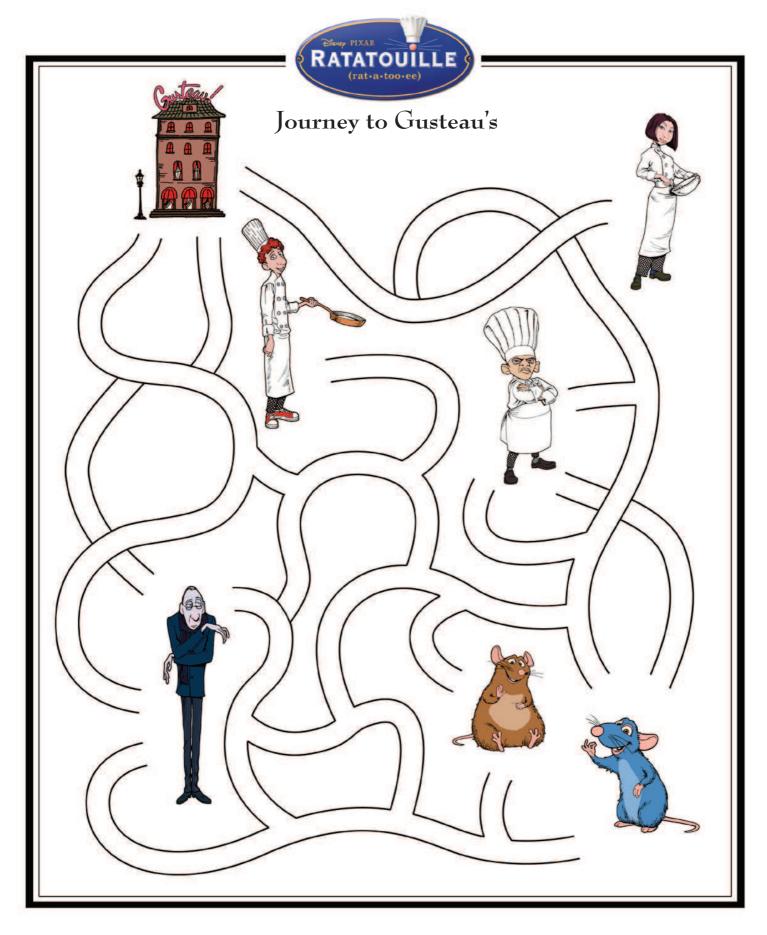

## What's Missing?

Seven things in the top image are missing from the bottom one. Can you find them all?

Help Remy navigate around the knives thrown by angry chefs to get the cheese. Be careful!

Being a rat chef in a world of humans is tough! Help Remy get to Gusteau's restaurant without getting caught.