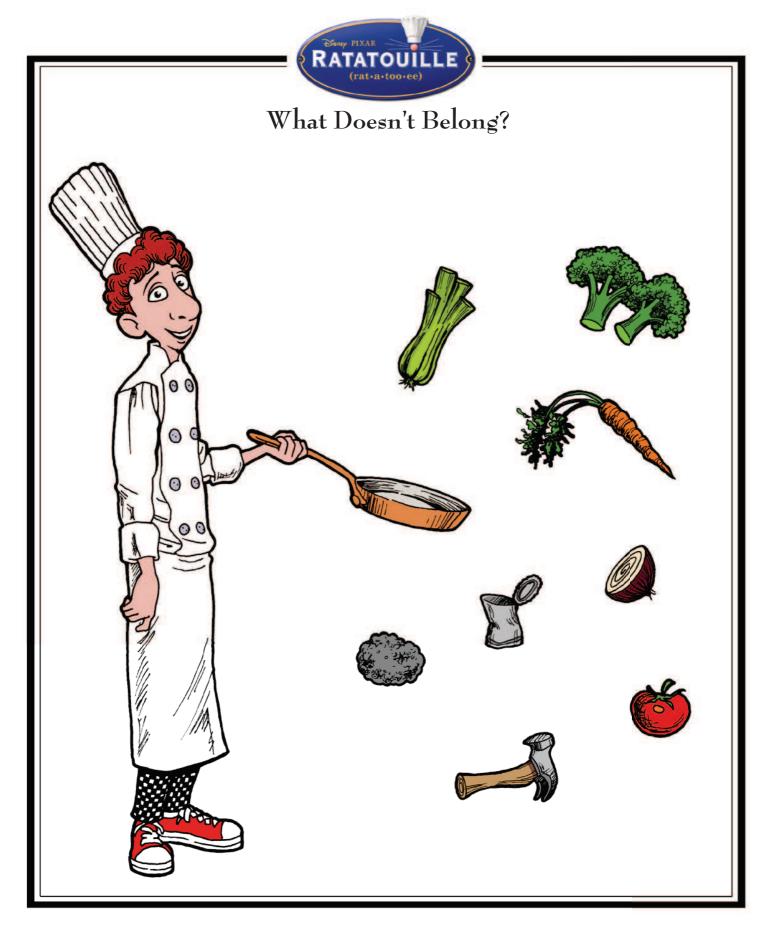

Help! Linguini's ingredients have gotten all mixed up. Circle what doesn't belong in his recipe!

Have an adult cut out the puzzle pieces above, then paste them onto the next page to discover one of Remy's favorite dishes!