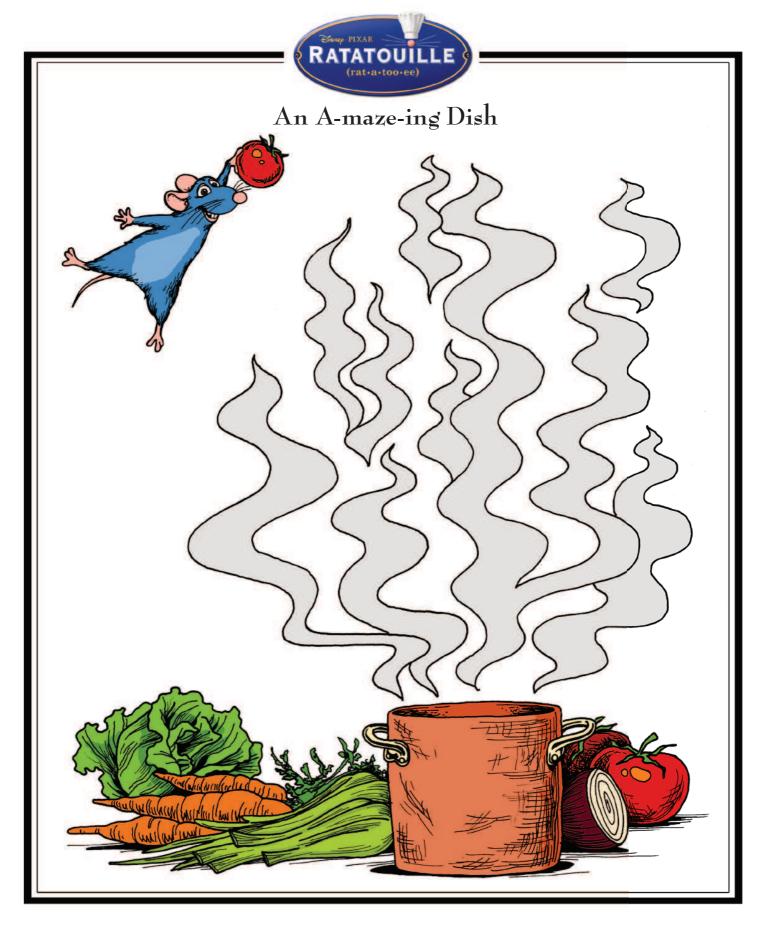

Help! Linguini's ingredients have gotten all mixed up. Circle what doesn't belong in his recipe!



Have an adult cut out the puzzle pieces above, then paste them onto the next page to discover one of Remy's favorite dishes!



## A Tasty Puzzle





Paste the puzzle pieces from the previous page here!



## What's Missing?





Seven things in the top image are missing from the bottom one. Can you find them all?



Help Remy navigate around the knives thrown by angry chefs to get the cheese. Be careful!



Being a rat chef in a world of humans is tough! Help Remy get to Gusteau's restaurant without getting caught.



Help Remy navigate through the hot steam to add the secret ingredient!