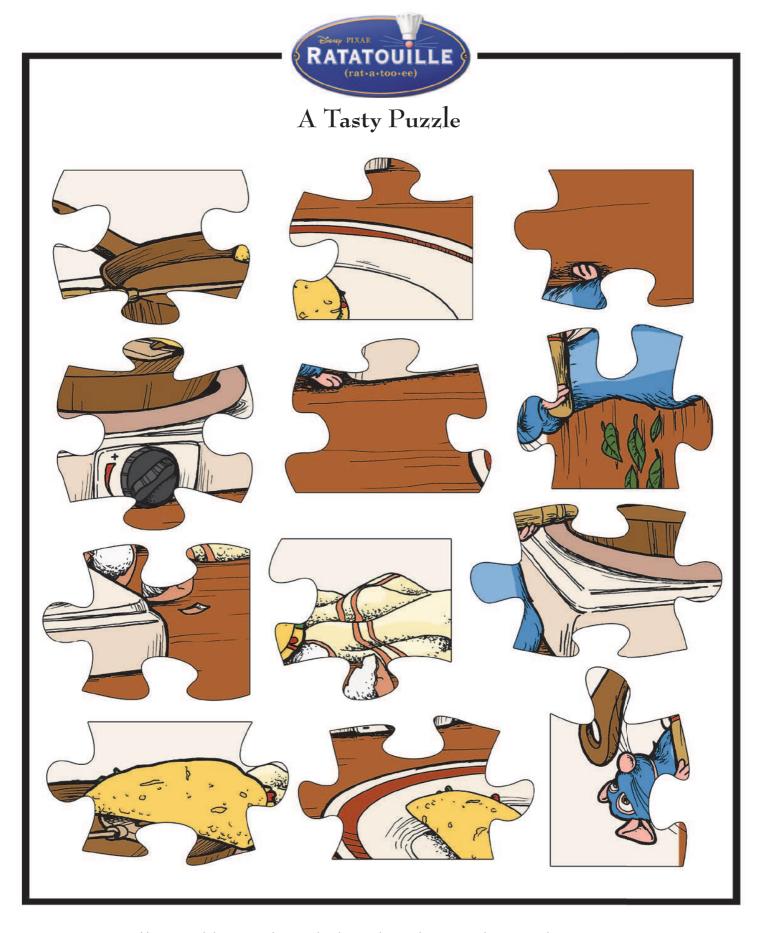

Help! Linguini's ingredients have gotten all mixed up. Circle what doesn't belong in his recipe!

Have an adult cut out the puzzle pieces above, then paste them onto the next page to discover one of Remy's favorite dishes!

## A Tasty Puzzle

Paste the puzzle pieces from the previous page here!